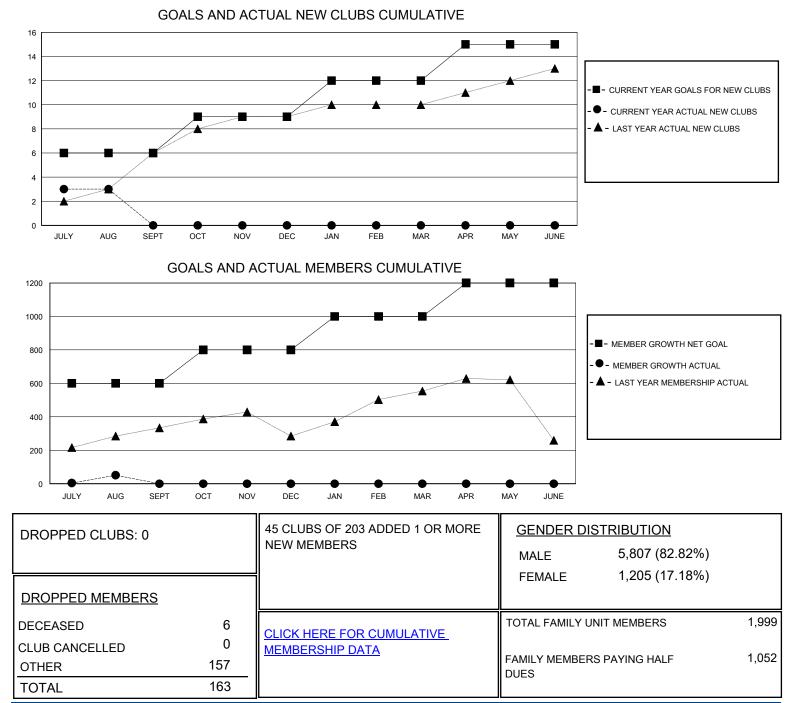

## MONTHLY MEMBERSHIP PROGRESS REPORT

District 318 D

Results as of: 8/31/2024

| GMT:                  |               |           |               |                       |                        |                         | GMT CA                                             |
|-----------------------|---------------|-----------|---------------|-----------------------|------------------------|-------------------------|----------------------------------------------------|
| Clubs                 |               |           |               | Members               |                        |                         |                                                    |
| RESULTS FOR 2024-2025 |               |           |               | RESULTS FOR 2024-2025 |                        |                         |                                                    |
| QUARTER               | NEW CLUB GOAL | NEW CLUBS | DROPPED CLUBS | QUARTER               | BER GROWTH NET<br>GOAL | MEMBER GROWTH<br>ACTUAL | DROPPED<br>MEMBERS ACTUAL<br>(including transfers) |
| JULY/AUG/SEPT         | 6             | 3         | 0             | JULY/AUG/SEPT         | 600                    | 323                     | 163                                                |
| OCT/NOV/DEC           | 3             | 0         | 0             | OCT/NOV/DEC           | 200                    | 0                       | 0                                                  |
| JAN/FEB/MAR           | 3             | 0         | 0             | JAN/FEB/MAR           | 200                    | 0                       | 0                                                  |
| APR/MAY/JUNE          | 3             | 0         | 0             | APR/MAY/JUNE          | 200                    | 0                       | 0                                                  |